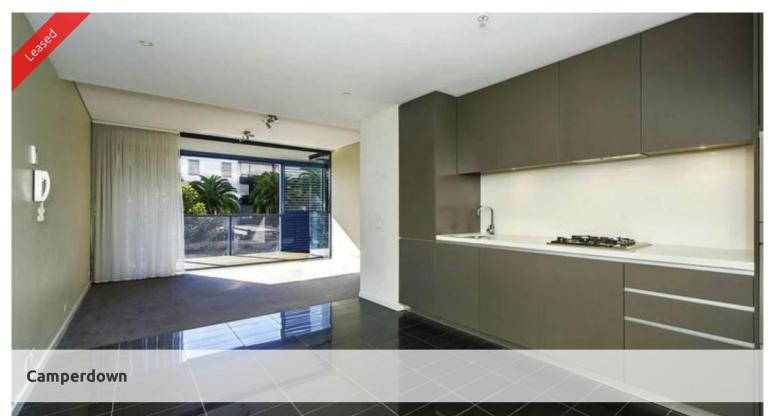

## 'TRIO' ONE BEDROOM APARTMENT WITH CAR SPACE

Fabulous East facing one bedroom apartment perfectly positioned on the third floor of the Central building of sought after Trio within the City Quarter complex.

- Spacious living area surrounded by lush leafy green outlook
- Ultra modern galley style kitchen with gas cook top and Smeg appliances
- Private outdoor loggia with timber decking spanning length of apartment
- Large bedroom with built-in wardrobe, light and airy throughout
- Ensuite style bathroom with separate bath and shower, internal laundry  $\,$
- Security building with lift and undercover security car space