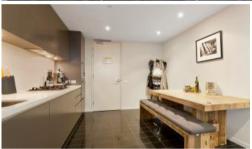

- Spacious living area surrounded by lush leafy green outlook
- Ultra modern galley style kitchen with gas cook top and Smeg appliances
- Private outdoor loggia with timber decking spanning length of apartment
- Large bedroom with built-in wardrobe, light and airy throughout
- Ensuite style bathroom with separate bath and shower, internal laundry  $\,$
- Security building with lift and undercover security car space