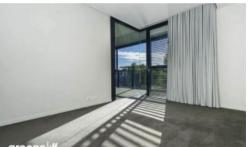

- Spacious living area surrounded by lush leafy green outlook
- Ultra modern galley style kitchen with gas cook top and Smeg appliances
- Private outdoor loggia with timber decking spanning length of apartment
- Large bedroom with built-in wardrobe, light and airy throughout
- Ensuite style bathroom with separate bath and shower, internal laundry  $\,$
- Security building with lift and undercover security car space