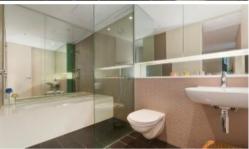

- Spacious living area surrounded by lush leafy green outlook
- Ultra modern galley style kitchen with gas cook top and Smeg appliances
- Private outdoor loggia with timber decking spanning length of apartment
- Large bedroom with built-in wardrobe, light and airy throughout
- Ensuite style bathroom with separate bath and shower, internal laundry  $\,$
- Security building with lift and undercover security car space