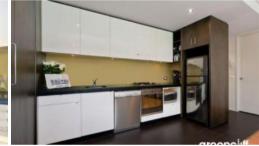

## Apartment features: -

- Spacious living area boasting tranquil leafy outlook, wood flooring throughout
- Ultra modern open plan kitchen with gas cook top and dishwasher
- Private loggia ideal for alfresco entertaining
- Large bedroom with built-in wardrobe, light and airy throughout
- Dual access bathroom with separate bath and shower
- Undercover security carspace
- No pets allowed.