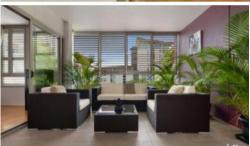

## Apartment features: -

- Spacious living area boasting tranquil leafy outlook, wood flooring throughout
- Ultra modern open plan kitchen with gas cook top and dishwasher
- Private loggia ideal for alfresco entertaining
- Large bedroom with built-in wardrobe, light and airy throughout
- Dual access bathroom with separate bath and shower
- Undercover security carspace
- No pets allowed.