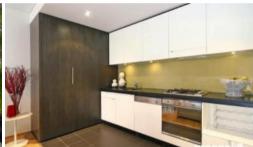

## Apartment features: -

- Spacious living area boasting tranquil leafy outlook, wood flooring throughout
- Ultra modern open plan kitchen with gas cook top and dishwasher
- Private loggia ideal for alfresco entertaining
- Large bedroom with built-in wardrobe, light and airy throughout
- Dual access bathroom with separate bath and shower
- Undercover security carspace
- No pets allowed.