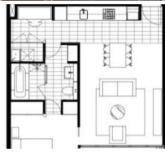

## "TRIO" ONE BEDROOM APARTMENT WITH CAR SPACE!

Superb one bedroom plus study West facing apartment positioned in the South building of "Trio" within the City Quarter complex. Open the bi fold doors between the living room and the loggia to create an extended living and entertainment area. Features include:

- Generous sized bedroom with built in robes
- Gourmet kitchen with stainless steel appliances incl dishwasher
- Internal laundry with clothes dryer, reverse cycle air con
- Security car space, storage, lift access, security building