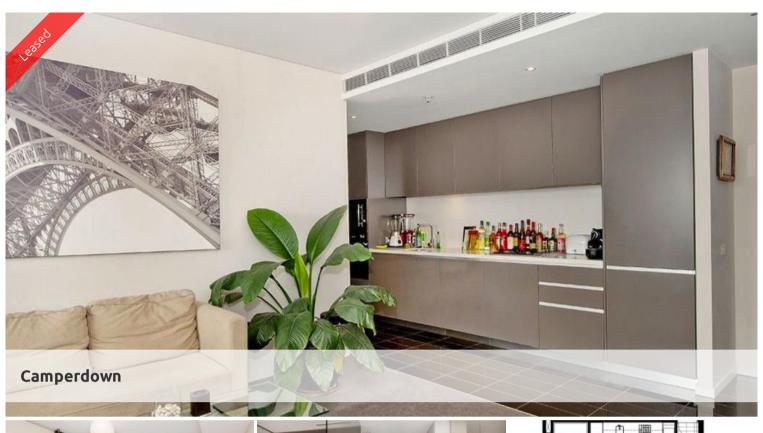

## "TRIO" ONE BEDROOM APARTMENT WITH CAR SPACE!

Superb one bedroom plus study West facing apartment positioned in the South building of "Trio" within the City Quarter complex. Open the bi fold doors between the living room and the loggia to create an extended living and entertainment area. Features include:

- Generous sized bedroom with built in robes
- Gourmet kitchen with stainless steel appliances incl dishwasher
- Internal laundry with clothes dryer, reverse cycle air con
- Security car space, storage, lift access, security building