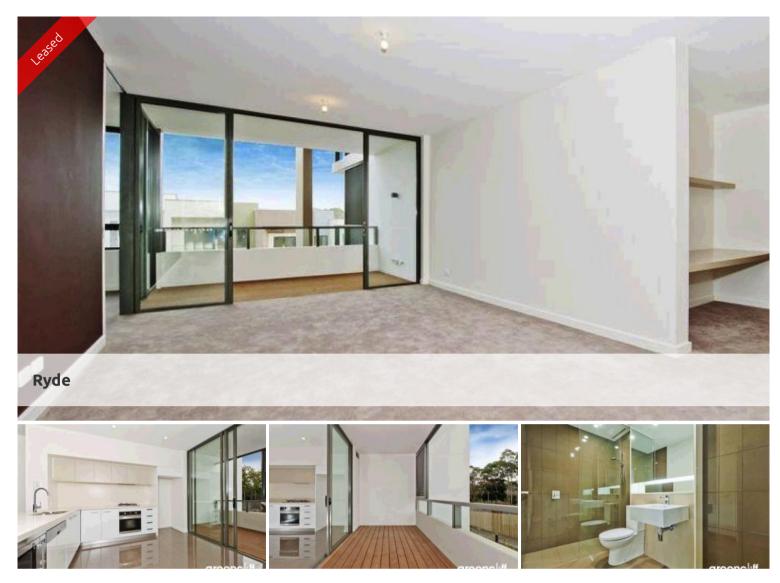

## "FIGTREE" TWO BEDROOM APARTMENT WITH CAR SPACE

- Light and airy living area, built-in study nook, over 118sqm
- Gourmet kitchen, with gas cook top and dishwasher
- Two sleek bathrooms, en-suite with bath, stunning finishes
- Two generous bedrooms, each with built-in wardrobes
- Reverse cycle air conditioning, internal laundry with dryer
- Two timber decked balconies, loads of natural light
- Security building with undercover car space and storage