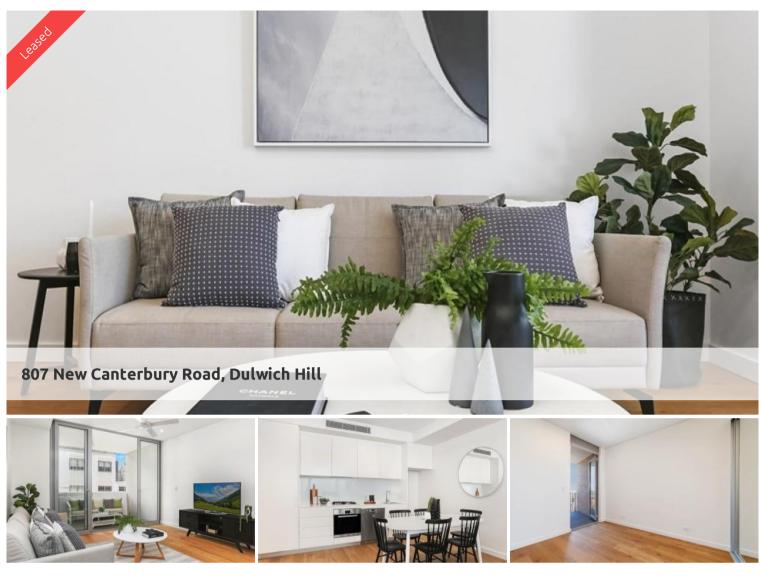

## INSPECTION CANCELLED

Live the life you deserve with the one of the best developments in the Inner West.

Features of this apartment include:

- Spacious combined lounge and dining area leading to a sunny North facing balcony
- Designer kitchen with stainless steel appliances and gas cooking
- Double sized bedrooms
- Ducted air conditioning including ceiling fans to bedrooms
- Timber floors throughout
- Highest quality finishes
- Internal laundry with dryer
- Basement storage and secured parking space

The development includes a communal garden area.

All within short walking distance to Hurlstone Park Rail (8 minutes), Dulwich Grove light rail, local cafes and schools makes this the perfect address to call home.