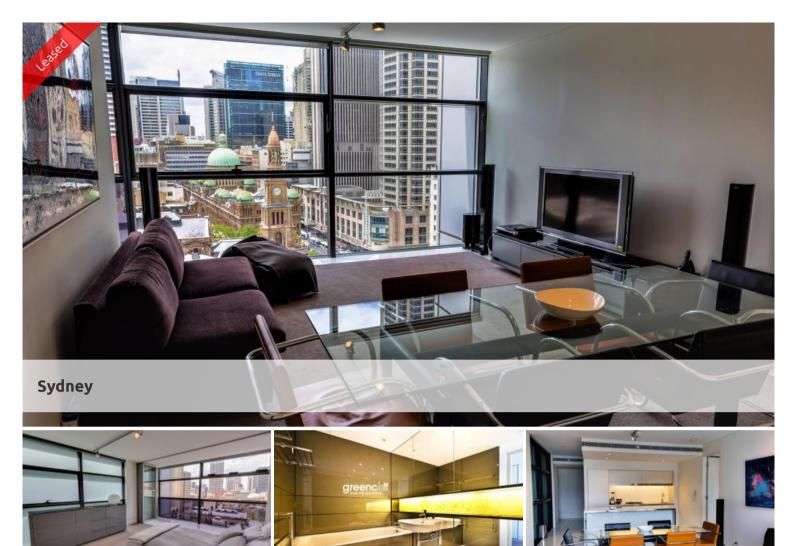

## NTH FACING FURNISHED 2 BED APARTMENT IN LUMIERE

Welcome to Lumiere Residence, one of Sydney's residential buildings

Features of this property include:

- Furnished 2 Bedroom Apartment
- Superb city views
- Spacious master bedroom with ensuite and built ins
- Floor to ceiling glass windows
- Ducted air conditioning throughout
- Modern kitchen with stainless steel gas appliances and incorporated dishwasher & mircrowave.
- Open lounge and dining area
- 2 chic tiled bathrooms
- Internal laundry and dryer
- Secure car parking for 1 car plus storage cage
- 24-hour concierge/security
- Spectacular indoor/outdoor swimming pool
- Steam room and sauna
- First class spacious & well equipped gym
- Function room and board room
- 2 cinemas

All of this within walking distance to everything that the Sydney CBD has to offer.

\* Photographs may be indicative\*

The above information provided has been furnished to us by the vendor/s. We have not verified whether or not that information is accurate and do not have any belief in one way or the other in its accuracy. We do not accept any responsibility to any person for its accuracy and do no more than pass it on. All interested parties should make and rely upon their own inquiries in order to determine whether or not this information is in fact accurate.