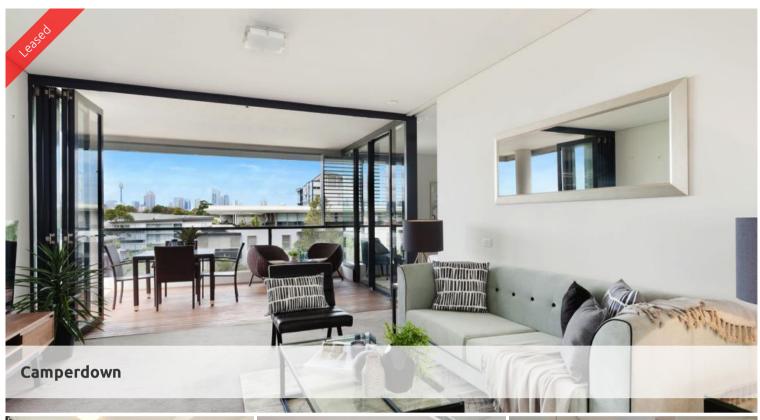

## TRIO ONE BEDROOM APARTMENT - WITH VIEWS!

Occupying an elevated site on the corner of Booth Street and Pyrmont Bridge Road, Camperdown, Trio is a bold and brilliant addition to the landscape.

Trio is just a 10 minutes bus ride to Sydney CBD, with major universities, RPA Hospital, Broadway Shopping Centre, Annandale shopping village and transport all within walking distance.

## Apartment features: -

- Spacious living area boasting tranquil leafy outlook
- Ultra modern open plan kitchen with gas cook top and dishwasher
- Private loggia with timber decking, ideal for alfresco entertaining
- Large bedroom with built-in wardrobe, light and airy throughout  $% \left( 1\right) =\left( 1\right) \left( 1\right) +\left( 1\right) \left( 1\right) \left( 1\right) +\left( 1\right) \left( 1\right)$
- Dedicated study space, ideal for home office, internal laundry
- Dual access bathroom with separate bath and shower
- Undercover security carspace No storage cage
- Ducted air conditioning