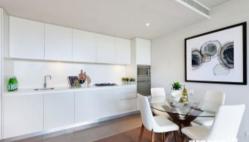

## Apartment features: -

- Spacious living area boasting tranquil leafy outlook
- Ultra modern open plan kitchen with gas cook top and dishwasher
- Private loggia with timber decking, ideal for alfresco entertaining
- Large bedroom with built-in wardrobe, light and airy throughout  $% \left( 1\right) =\left( 1\right) \left( 1\right) +\left( 1\right) \left( 1\right) \left( 1\right) +\left( 1\right) \left( 1\right)$
- Dedicated study space, ideal for home office, internal laundry
- Dual access bathroom with separate bath and shower
- Undercover security carspace No storage cage
- Ducted air conditioning