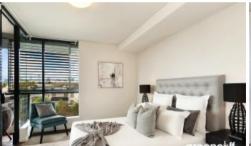

## Apartment features: -

- Spacious living area boasting tranquil leafy outlook
- Ultra modern open plan kitchen with gas cook top and dishwasher
- Private loggia with timber decking, ideal for alfresco entertaining
- Large bedroom with built-in wardrobe, light and airy throughout  $% \left( 1\right) =\left( 1\right) \left( 1\right) +\left( 1\right) \left( 1\right) \left( 1\right) +\left( 1\right) \left( 1\right)$
- Dedicated study space, ideal for home office, internal laundry
- Dual access bathroom with separate bath and shower
- Undercover security carspace No storage cage
- Ducted air conditioning