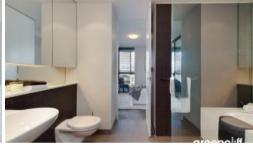

## Apartment features: -

- Spacious living area boasting tranquil leafy outlook
- Ultra modern open plan kitchen with gas cook top and dishwasher
- Private loggia with timber decking, ideal for alfresco entertaining
- Large bedroom with built-in wardrobe, light and airy throughout  $% \left( 1\right) =\left( 1\right) \left( 1\right) +\left( 1\right) \left( 1\right) \left( 1\right) +\left( 1\right) \left( 1\right)$
- Dedicated study space, ideal for home office, internal laundry
- Dual access bathroom with separate bath and shower
- Undercover security carspace No storage cage
- Ducted air conditioning