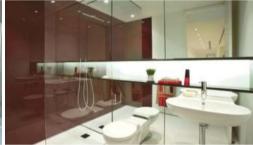

### Apartment Features:

- Timber flooring throughout with carpet in bedroom
- Additional room for home office/study
- Modern Kitchen Facilities with dishwasher
- Grand bathroom
- Floor to ceilng glass windows
- Internal laundry with dryer
- Minimum 12 months lease
- Electricity included in the rent