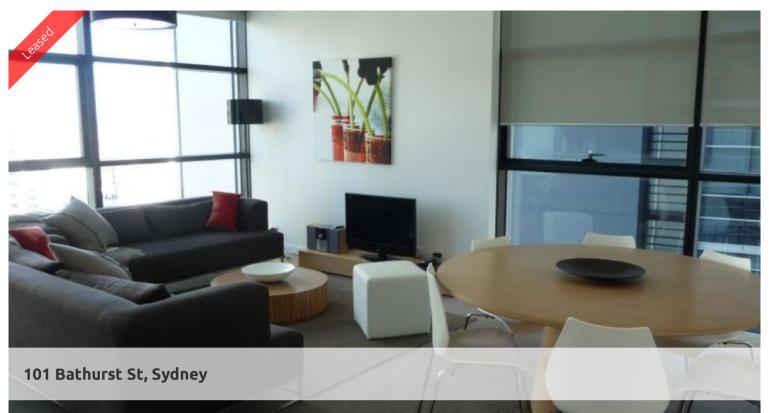

## FULLY FURNISHED 1BED INNER CITY APARTMENT

Available in the sought after Lumiere Building, is this south west facing apartment with city views and generous natural lighting.

### Apartment Features:

- Timber flooring throughout with carpet in bedroom
- Additional room for home office/study
- Modern Kitchen Facilities with dishwasher
- Grand bathroom
- Floor to ceilng glass windows
- Internal laundry with dryer
- Minimum 12 months lease
- Electricity included in the rent