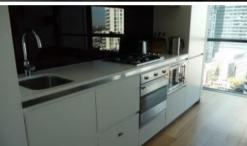

### Apartment Features:

- Timber flooring throughout with carpet in bedroom
- Additional room for home office/study
- Modern Kitchen Facilities with dishwasher
- Grand bathroom
- Floor to ceilng glass windows
- Internal laundry with dryer
- Minimum 12 months lease
- Electricity included in the rent