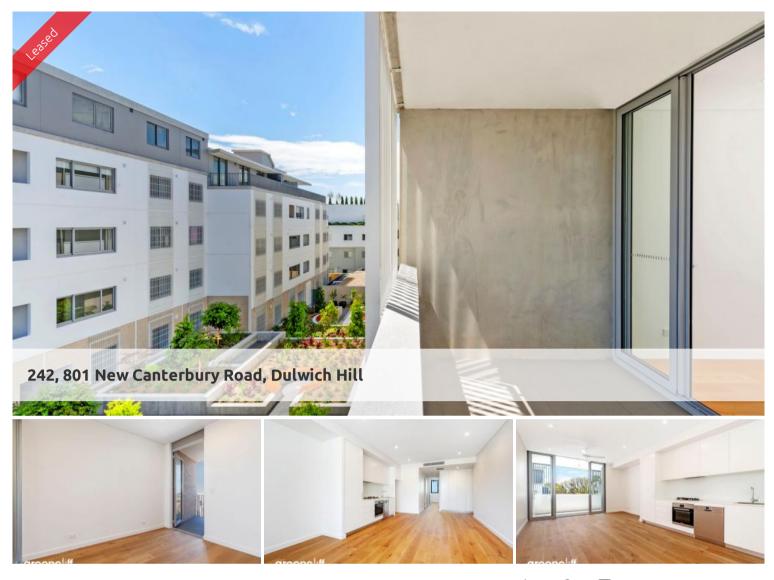

Exceptionally well priced brand new 2 bedrooms at Dulwich Green Live the life you deserve with the one of the best new developments in the Inner West.

Features of this apartment include:

- Spacious combined lounge and dining area leading to a sunny North facing balcony
- Designer kitchen with stainless steel appliances and gas cooking
- Double sized bedrooms
- Ducted air conditioning including ceiling fans to bedrooms
- Timber floors throughout
- Highest quality finishes
- Internal laundry with dryer
- Basement storage and secured parking space

The development includes a communal garden area.

All within short walking distance to Hurlstone Park Rail (8 minutes), Dulwich Grove light rail, local cafes and schools makes this the perfect address to call home.