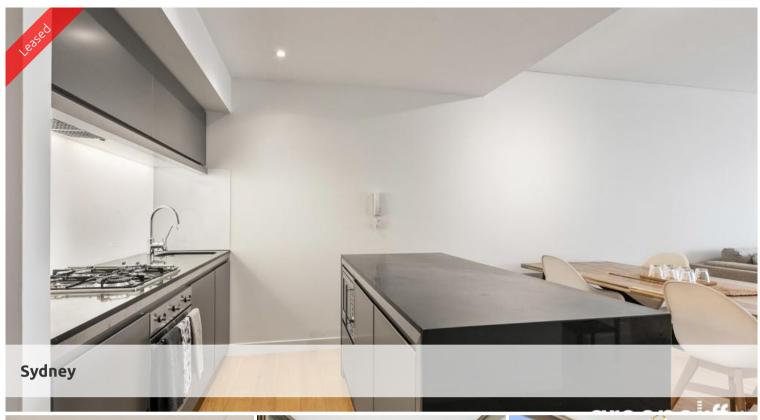

- Spacious open plan kitchen/lounge room
- Modern kitchen with gas cooking and stainless steel appliances
- 2 double sized bedrooms both with built-ins, main with ensuite
- Separate study area/extra internal storage space
- Ducted air conditioning throughout
- Secure parking space
- Timber decking loggia overlooking Town Hall and the QVB

Full access to Club Lumiere and building facilities:

- Spectacular indoor/outdoor 50 & 20 metre pool
- Sauna
- Spa
- Gym
- Function Room
- 2 cinemas
- 24hrs concierge and security.
- \*Photographs used may be indicative.