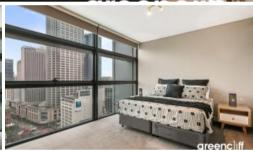

- Spacious open plan kitchen/lounge room
- Modern kitchen with gas cooking and stainless steel appliances
- 2 double sized bedrooms both with built-ins, main with ensuite
- Separate study area/extra internal storage space
- Ducted air conditioning throughout
- Secure parking space
- Timber decking loggia overlooking Town Hall and the QVB