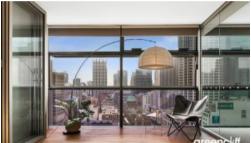

- Spacious open plan kitchen/lounge room
- Modern kitchen with gas cooking and stainless steel appliances
- 2 double sized bedrooms both with built-ins, main with ensuite
- Separate study area/extra internal storage space
- Ducted air conditioning throughout
- Secure parking space
- Timber decking loggia overlooking Town Hall and the QVB