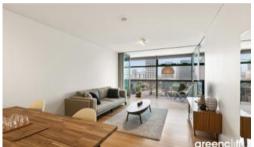

- Spacious open plan kitchen/lounge room
- Modern kitchen with gas cooking and stainless steel appliances
- 2 double sized bedrooms both with built-ins, main with ensuite
- Separate study area/extra internal storage space
- Ducted air conditioning throughout
- Secure parking space
- Timber decking loggia overlooking Town Hall and the QVB