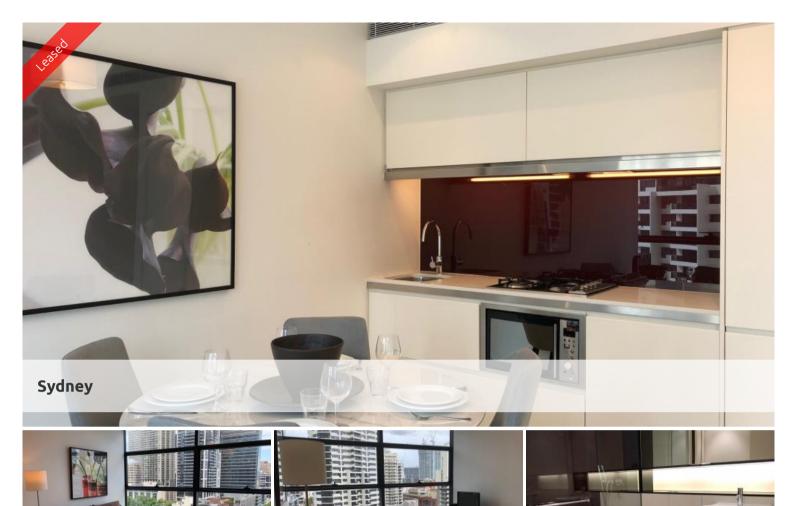

Fully furnished suite is available in the sought after Lumiere Residences.

- Combined lounge and dining area
- Modern kitchen facilities with dishwasher and integrated refrigerator and microwave
- Chic bathroom
- Floor to ceiling glass windows
- Internal laundry with washing machine and dryer
- 24 hour concierge/security

Enjoy the unlimited access to Club Lumiere facilities, which includes a 50 metre swimming pool, spa, steam room and sauna, full gymnasium, meeting rooms and 2 cinemas.

\*Photographs used may be indicative.