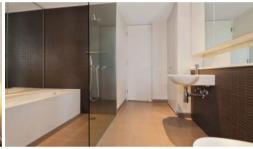

## Apartment features: -

- Spacious living area boasting tranquil leafy outlook
- Ultra modern open plan kitchen with gas cook top and dishwasher
- Private loggia with timber decking, ideal for alfresco entertaining
- Large bedroom with built-in wardrobe, light and airy throughout
- Internal laundry
- Dual access bathroom with separate bath and shower
- Ducted air conditioning
- No storage cage
- Contact agent for parking