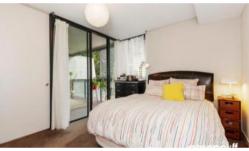

## Apartment features: -

- Spacious living area boasting tranquil leafy outlook
- Ultra modern open plan kitchen with gas cook top and dishwasher
- Private loggia with timber decking, ideal for alfresco entertaining
- Large bedroom with built-in wardrobe, light and airy throughout
- Internal laundry
- Dual access bathroom with separate bath and shower
- Ducted air conditioning
- No storage cage
- Contact agent for parking