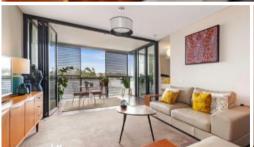

## Apartment features: -

- Spacious living area boasting tranquil leafy outlook
- Ultra modern open plan kitchen with gas cook top and dishwasher
- Private loggia with timber decking, ideal for alfresco entertaining
- Large bedroom with built-in wardrobe, light and airy throughout
- Internal laundry
- Dual access bathroom with separate bath and shower
- Ducted air conditioning
- No storage cage
- Contact agent for parking