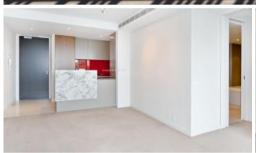

### Apartment features: -

- Spacious living area boasting tranquil leafy outlook
- Ultra modern open plan kitchen with gas cook top and dishwasher
- Private loggia with timber decking, ideal for alfresco entertaining
- Large bedroom with built-in wardrobe, light and airy throughout
- Internal laundry
- Bathroom with separate bath and shower
- Undercover security car space / No storage
- Ducted air conditioning