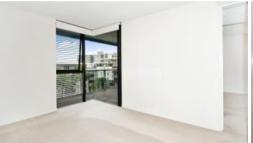

### Apartment features: -

- Spacious living area boasting tranquil leafy outlook
- Ultra modern open plan kitchen with gas cook top and dishwasher
- Private loggia with timber decking, ideal for alfresco entertaining
- Large bedroom with built-in wardrobe, light and airy throughout
- Internal laundry
- Bathroom with separate bath and shower
- Undercover security car space / No storage
- Ducted air conditioning