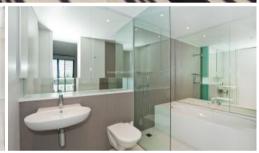

### Apartment features: -

- Spacious living area boasting tranquil leafy outlook
- Ultra modern open plan kitchen with gas cook top and dishwasher
- Private loggia with timber decking, ideal for alfresco entertaining
- Large bedroom with built-in wardrobe, light and airy throughout
- Internal laundry
- Bathroom with separate bath and shower
- Undercover security car space / No storage
- Ducted air conditioning