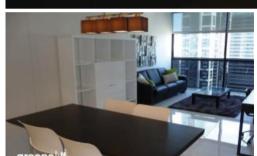

# FURNISHED SOUTH FACING LOFT STYLE APARTMENT with study that can be used as guest bedroom

One bedroom + Study apartment available on level 48 of the Lumiere Residences.

- Fully furnished
- Floor to ceiling glass windows that look out into the city and distance
- Open plan living and dining area
- Modern kitchen featuring gas cooking, dishwasher, microwave and fridge
- 2 chic bathrooms
- Study area that can be used as a guest bedroom
- Double sized bedroom with built in cupboards
- Plenty of storage
- Internal laundry with