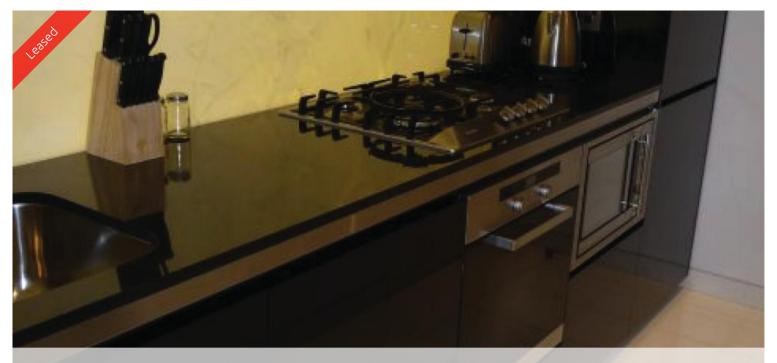

# FURNISHED SOUTH FACING LOFT STYLE APARTMENT with study that can be used as guest bedroom

One bedroom + Study apartment available on level 48 of the Lumiere Residences.

- Fully furnished
- Floor to ceiling glass windows that look out into the city and distance
- Open plan living and dining area
- Modern kitchen featuring gas cooking, dishwasher, microwave and fridge
- 2 chic bathrooms
- Study area that can be used as a guest bedroom
- Double sized bedroom with built in cupboards
- Plenty of storage
- Internal laundry with