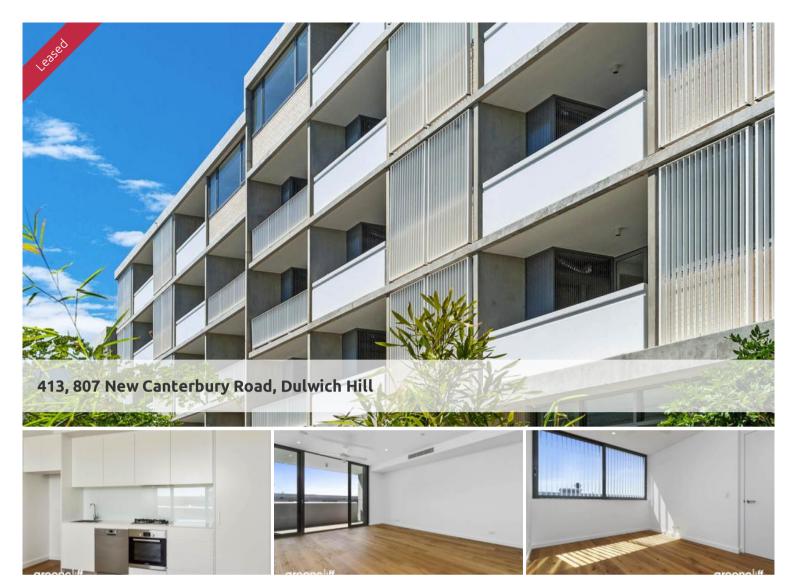

Designer, brand new 3 bedrooms apartment at Dulwich Green Live the life you deserve with the one of the best new developments in the Inner West.

Features of this apartment include:

- Spacious combined lounge and dining area leading to a sunny North facing balcony
- Designer kitchen with stainless steel appliances and gas cooking
- Double sized bedrooms
- Ducted air conditioning including ceiling fans to bedrooms
- Timber floors throughout
- Highest quality finishes
- Internal laundry with dryer
- Basement storage and 2 parking spaces
- Located at the back of the block away from New Canterbury Road for peace and quiet

The development includes a communal garden area.

All within short walking distance to Hurlstone Park Rail (8 minutes), Dulwich Grove light rail, local cafes and schools makes this the perfect address to call home.