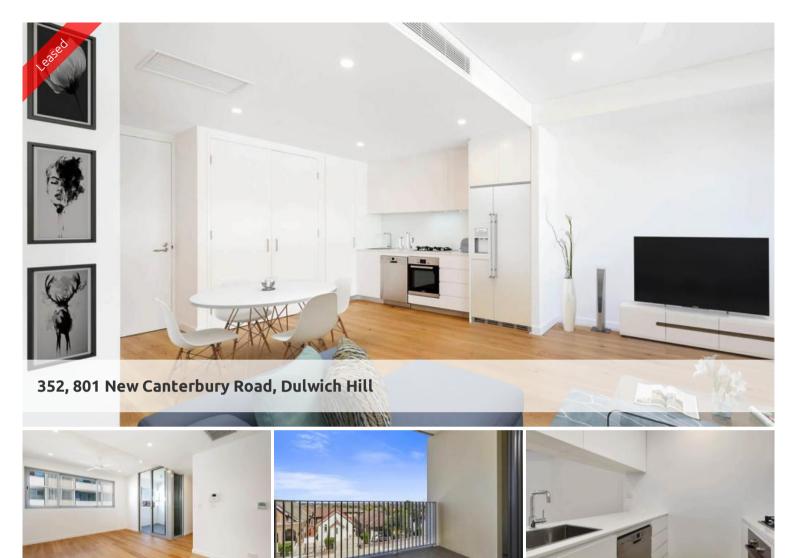

## Fabulous, Brand New one bedroom at Dulwich Green

Live the life you deserve with the one of the best new developments in the Inner West.

Features of this apartment include:

- Spacious combined lounge and dining area leading to outdoor balcony
- Designer kitchen with stainless steel appliances and gas cooking
- Double sized bedrooms
- Ducted air conditioning including ceiling fans to bedrooms
- Timber floors throughout
- Highest quality finishes
- Internal laundry with dryer
- Basement storage
- Located at the back of the block away from New Canterbury Road for peace and quiet