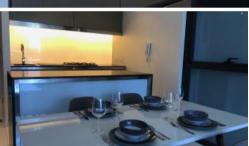

## Fully furnished one bedroom North Facing

Located in the heart of Sydney's iconic Town Hall precinct, Lumiere at Regent Place is a residential village in the sky.

The apartment features

- Stone flooring throughout
- Fully Furnished
- Roughly 55sqm with built in robe
- Modern kitchen & bathroom facilities
- Internal laundry
- Ducted air conditioning
- Secure parking space
- Full access to Club Lumiere and building facilities