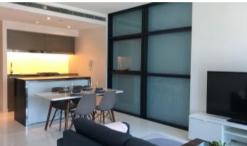

## Fully furnished one bedroom North Facing

Located in the heart of Sydney's iconic Town Hall precinct, Lumiere at Regent Place is a residential village in the sky.

The apartment features

- Stone flooring throughout
- Fully Furnished
- Roughly 55sqm with built in robe
- Modern kitchen & bathroom facilities
- Internal laundry
- Ducted air conditioning
- Secure parking space
- Full access to Club Lumiere and building facilities