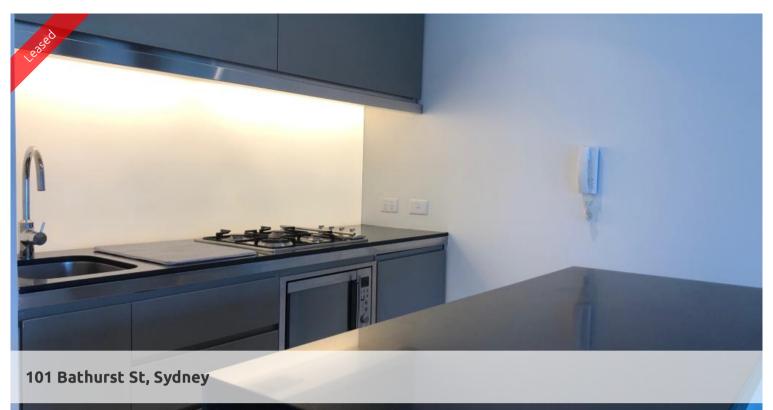

## Fully furnished one bedroom North Facing

Located in the heart of Sydney's iconic Town Hall precinct, Lumiere at Regent Place is a residential village in the sky.

The apartment features

- Stone flooring throughout
- Fully Furnished
- Roughly 55sqm with built in robe
- Modern kitchen & bathroom facilities
- Internal laundry
- Ducted air conditioning
- Secure parking space
- Full access to Club Lumiere and building facilities