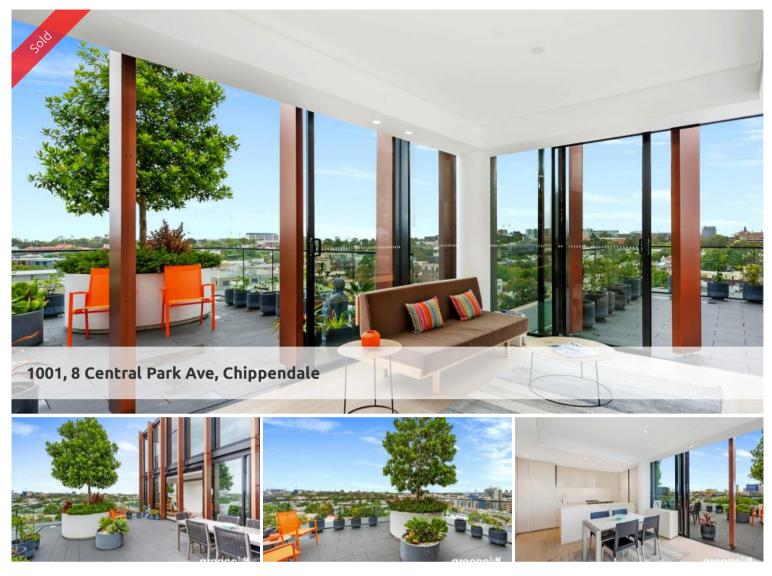

## CONNOR LUXURIOUS SUB PENTHOUSE IN CORNER POSITION

New condition perfectly positioned on level 10 of the 12 level Connor building designed by William Smart, completed in February 2017. This stunning South West facing 2 bedroom apartment boasts a unique floorplan in the building with spacious open plan living area, 2 large external patios, good sized bedrooms and expansive district views from each room of the apartment.

- Flooded with natural sunlight throughout
- An impeccable combination of substance and style
- Communal roof terrace with jacuzzi and barbecue
- Expansive entertaining, distinct lounge/ dining areas
- Well-proportioned bedrooms, deluxe stainless gas kitchen
- Communal residents lounge
- Ducted air conditioning
- Cardio gym
- 2 car spaces
- Concierge services