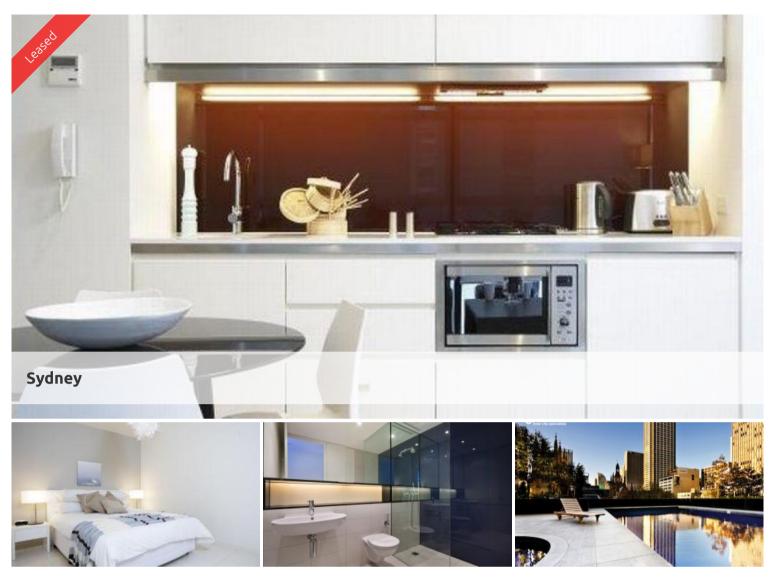

Fully furnished suite available in Lumiere residence.

The stunning fully furnished suite is now available for you!

- Spacious combined lounge and dining area
- City views and great natural lighting
- Modern kitchen facilities with dishwasher and integrated refrigerator and microwave
- Chic bathroom
- Floor to ceiling glass windows
- Internal laundry with washing machine and dryer
- 24-hour concierge/security

Enjoy the unlimited access to Club Lumiere facilities, which includes a 50-metre swimming pool, spa, steam room and sauna, full gymnasium, meeting rooms and 2 cinemas.

\*Photographs used may be indicative.