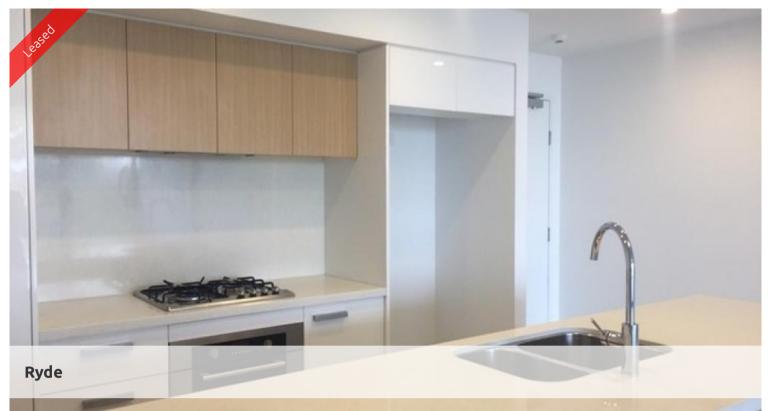

- Spacious open plan living/dining area leading to a large balcony
- Gourmet kitchen featuring Blanco appliances including gas cooking, microwave and dishwasher
- Double sized bedrooms with built in wardrobes
- 2 spotless bathrooms including bath tub
- Plenty of internal storage
- Ducted air conditioning throughout
- Internal laundry with dryer
- NBN ready
- Parking for 1 car and storage cage