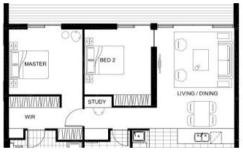

## 2 Bedroom Apartment - 1 week free rent!

Situated in the desired Putney hill area, this spacious two bedroom apartment must be seen, this apartment is minutes to Top Ryde shopping centre, minutes to local schools and public transport, it features

- Spacious open plan living/dining area leading to a large balcony
- Gourmet kitchen featuring Blanco appliances including gas cooking, microwave and dishwasher
- Double sized bedrooms with built in wardrobes
- 2 spotless bathrooms including bath tub
- Plenty of internal storage
- Ducted air conditioning throughout
- Internal laundry with dryer
- NBN ready
- Parking for 1 car and storage cage