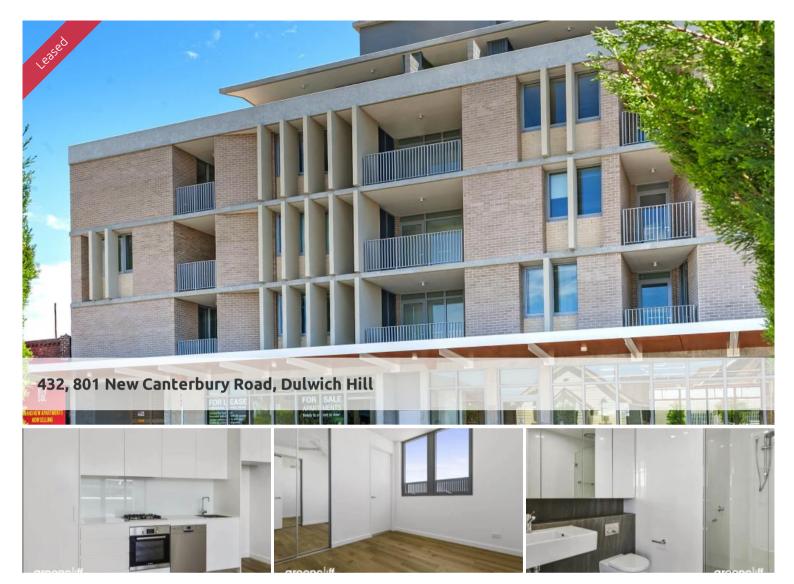

Brand New Spacious, flow through 2 bedrooms with 2 balconies Live the life you deserve with the one of the best new developments in the Inner West.

Features of this apartment include:

- Spacious combined lounge and dining area leading to a sunny North facing balcony
- Designer kitchen with stainless steel appliances and gas cooking
- Double sized bedrooms
- Ducted air conditioning including ceiling fans to bedrooms
- Timber floors throughout
- Highest quality finishes
- Internal laundry with dryer
- Basement storage and secured parking space, some with tandem parking space

The development includes a communal garden area.

All within short walking distance to Hurlstone Park Rail (8 minutes), Dulwich Grove light rail, local cafes and schools makes this the perfect address to call home.