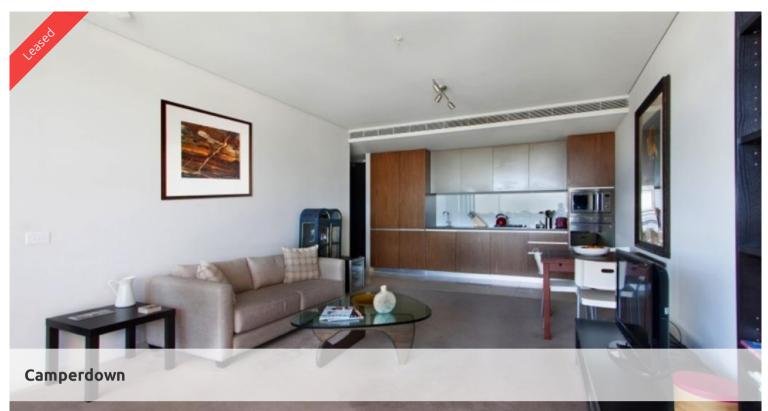

## TRIO ONE BEDROOM APARTMENT

Stunning, spacious one bedroom apartment located on the second floor of the North building of sought after "Trio". Features include:

- Open plan gas kitchen with Smeg stainless steel appliances
- Spacious living area superbly flowing to generous loggia
- Separate study space, concealed internal laundry facilities
- Sleek dual access bathroom with separate bath and shower
- Spacious bedroom with built-in robes, tranquil leafy outlook
- Superb finishes throughout, reverse cycle air conditioning
- -Contact agent for more information about parking in the complex