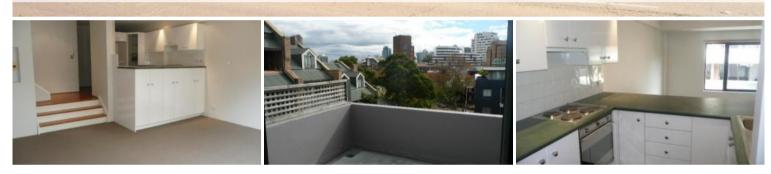

## TOP FLOOR SPLIT LEVEL APARTMENT

Boasting a spacious sun-soaked terrace with vast North West facing views, this top level stylish contemporary warehouse apartment offers pristine finishes over two levels.

Features Include:

Large open plan split-level design The soaring ceilings huge windows Both main and 2nd bedroom include builtin wardrobes Bathroom with combined shower & bathtub Internal laundry Secure parking + lift access