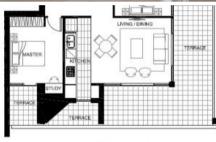

- Near new over sized two bedroom apartment both with large built-in robes
- Sun drenched combined living and dining room
- Ducted air conditioner
- Gourmet kitchen with stone benchtop, high end stainless steel appliances with microwave and dishwasher
- Internal laundry with dryer
- Single secure car space
- Security building with intercom access