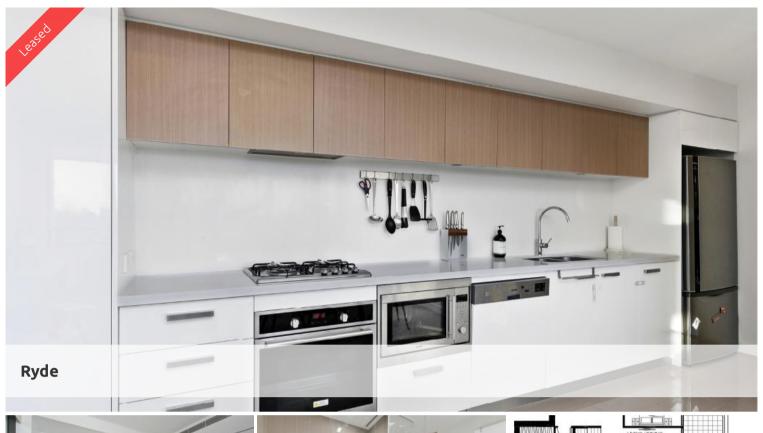

## 2 BED APARTMENT PUTNEY HILL - 1 WK FREE RENT

OPEN INSPECTION CANCELLED - DEPOSIT TAKEN

Situated in the desired Putney hill area, this spacious sun drenched two bedroom apartment must be seen, this apartment is minutes to Top Ryde shopping centre, minutes to local schools and public transport, it features:

- Near new over sized two bedroom apartment both with large built-in robes
- Sun drenched combined living and dining room
- Ducted air conditioner
- Gourmet kitchen with stone benchtop, high end stainless steel appliances with microwave and dishwasher
- Internal laundry with dryer
- Single secure car space
- Security building with intercom access