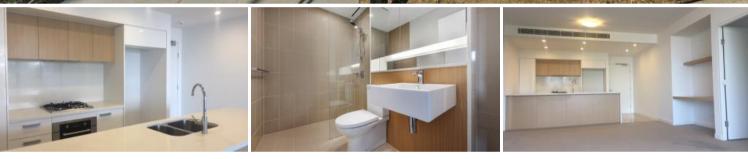

- Near new Over sized two bedroom apartment both with large built-in robes
- Sun drenched combined living and dining room
- Ducted air conditioner in the living/ dining room
- Gourmet kitchen with stone benchtop, high end stainless steel appliances with microwave and dishwasher
- Beautifully presented bathrooms with bath
- Massive entertainers balcony over looking the tranquail garden area and views to Chatswood
- Great East facing and garden view
- Internal laundry with dryer and linen press
- Single secure car space and storage close to the lift
- study area
- Security building with intercom access
- No pets allowed
- Exclusive appointment available , call now