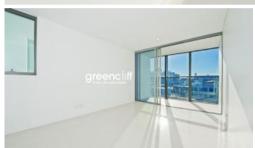

The Dock Situated on the reaften with a sea terrace spaces to relay

- Ducted air conditioning
- Loggia for indoor/outdoor living
- Fridge and washer/dryer included
- European kitchen appliances/stone bench tops
- The latest bathroom fittings and design
- Tiled flooring to the living areas/bedrooms
- East facing aspect
- Security intercom system