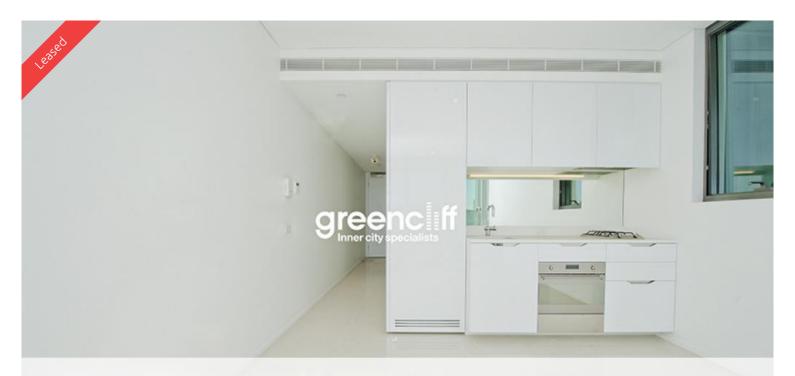

The Dock Situated on the reaften with a sea terrace spaces to relay

- Ducted air conditioning
- Loggia for indoor/outdoor living
- Fridge and washer/dryer included
- European kitchen appliances/stone bench tops
- The latest bathroom fittings and design
- Tiled flooring to the living areas/bedrooms
- East facing aspect
- Security intercom system