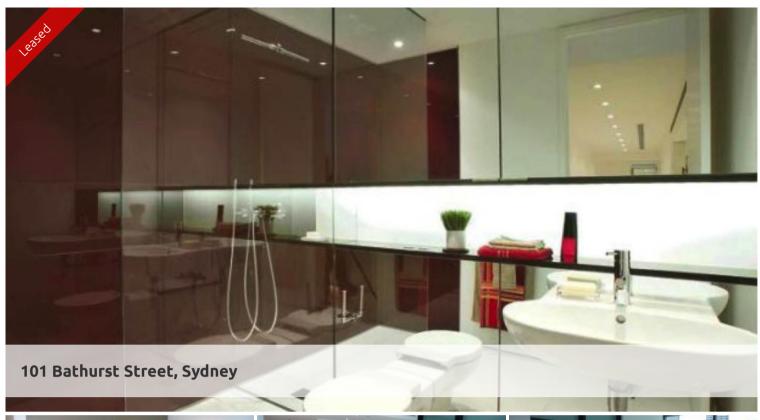

## FABULOUS NORTH FACING APARTMENT OVERLOOKING QVB AND BEYOND

Freshly painted, unfurnished North facing one bedroom apartment available on level 19 of the Lumiere Residences building.

Featuring:-

Open plan living areas and with carpet in bedroom,

Study alcove

Modern kitchen facilities with dishwasher

Grand bathroom, floor to ceiling glass windows,

internal laundry with dryer, spacious internal store room.

Unlimited access to Club Lumiere which includes access to spectacular indoor/outdoor 50 & 20 metre pool, sauna, spa, gym, function room & 2 cinemas.