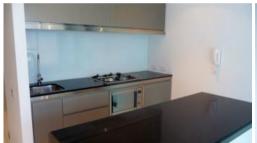

Study alcove

Modern kitchen facilities with dishwasher

Grand bathroom, floor to ceiling glass windows,

internal laundry with dryer, spacious internal store room.

Unlimited access to Club Lumiere which includes access to spectacular indoor/outdoor 50 & 20 metre pool, sauna, spa, gym, function room & 2 cinemas.