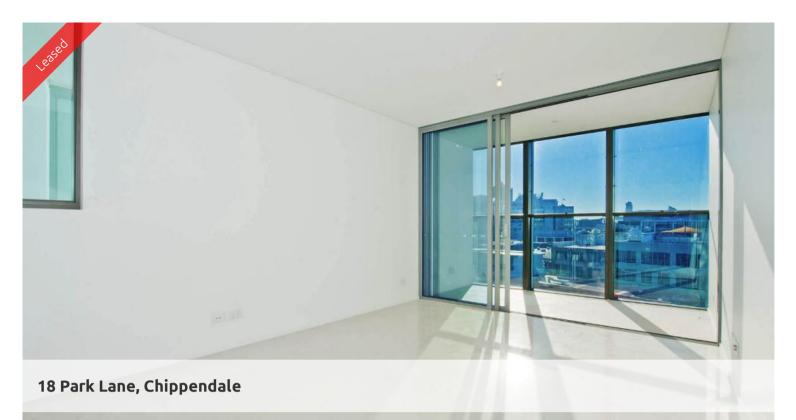

# One bedroom apartment in Central Park

- Ducted air conditioning
- Loggia for indoor/outdoor living
- Fridge and washer/dryer included
- European kitchen appliances/stone bench tops
- The latest bathroom fittings and design
- tiled flooring to the living areas/carpeted bedrooms
- West facing aspect
- Security intercom system