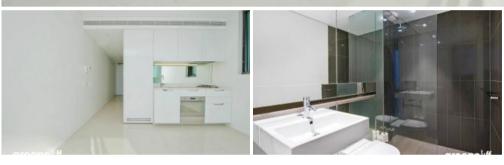

- Ducted air conditioning
- Loggia for indoor/outdoor living
- Fridge and washer/dryer included
- European kitchen appliances/stone bench tops
- The latest bathroom fittings and design
- tiled flooring to the living areas/carpeted bedrooms
- West facing aspect
- Security intercom system