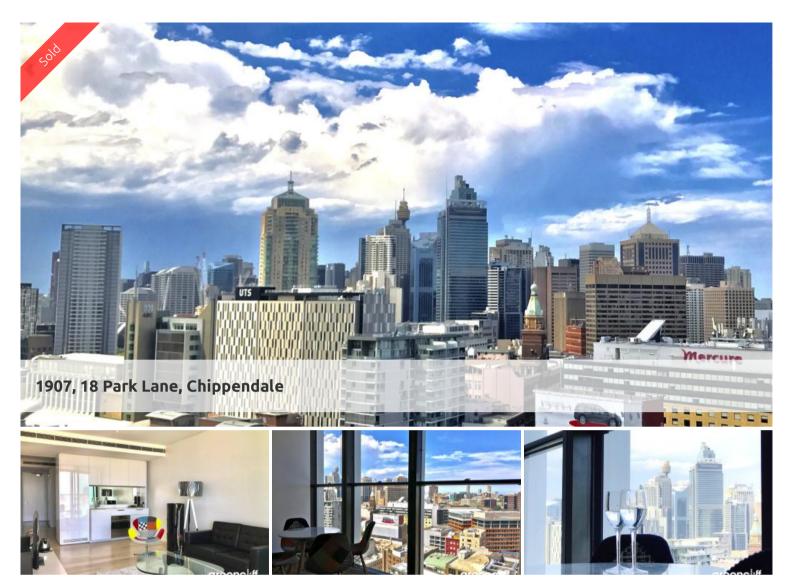

## **ENJOY AMAZING CITY VIEWS**

This apartment in the Mark building at Central Park, Chippendale is a smart one bedroom suite on the 19th floor with pleasant city views that you can enjoy from your enclosed balcony.

The Mark at Central Park is a high-rise glass tower featuring intelligent and modern design apartments for flexible living. Built around the beautiful Chippendale Green Park it is the perfect combination of luxury meeting nature. The building offers its residents many facilities to unwind including but not limited to:

This apartment features:

- an enclosed balcony/ winter garden with timber flooring
- ducted air-conditioning
- splendid city views
- security intercom access and
- 24 hour concierge

This property is a must to inspect. To arrange a viewing, get in touch with Danny Yeung of Greencliff Realty on 0451 836 388