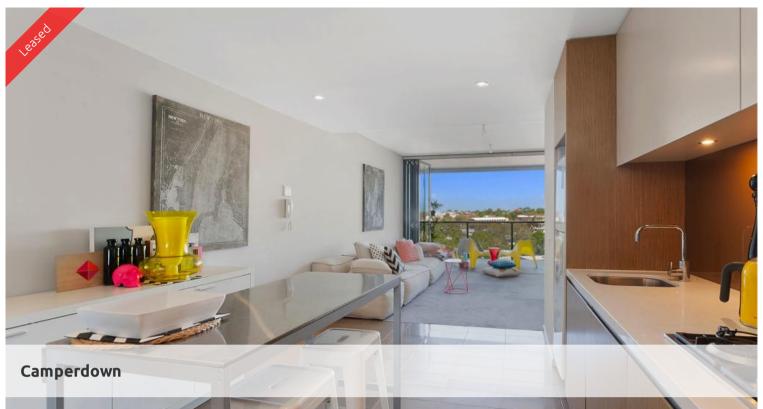

## TRIO - ONE BEDROOM APARTMENT

Stunning one bedroom apartment available on level 12 of the sought after Trio complex.

Open the bi fold doors between the living room and the loggia to create an extended living and entertainment area.

Features of this apartment include:

- Large bedroom with built in wardrobes
- Gourmet kitchen with stainless steel appliances including dishwasher
- Modern bathroom with step less shower and bath, internal laundry
- 1x secured car space

Being in The City Quarter Complex you will be able to enjoy the free, unlimited access to your choice of a 50 metre outdoor or 25m indoor pool and two gymnasiums. The complex also has 24 hour security, a Japanese restaurant, cafe & convenience store.