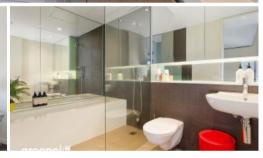

Features of this apartment include:

- Large bedroom with built in wardrobes
- Gourmet kitchen with stainless steel appliances including dishwasher
- Modern bathroom with step less shower and bath, internal laundry
- 1x secured car space