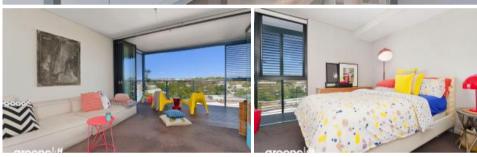

Features of this apartment include:

- Large bedroom with built in wardrobes
- Gourmet kitchen with stainless steel appliances including dishwasher
- Modern bathroom with step less shower and bath, internal laundry
- 1x secured car space