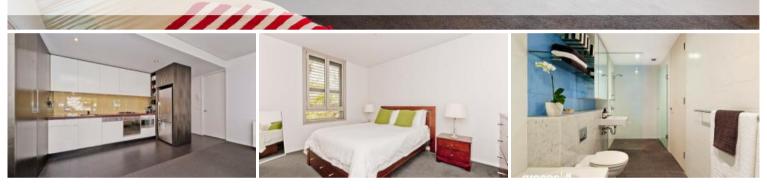

# "VIE 2" ONE BEDROOM APARTMENT!

Superbly positioned within "Vie 2" is this fabulous one bedroom apartment boasting a tranquil leafy outlook. Features include:

- Modern open plan kitchen with gas cook top and dishwasher
- Sleek walk through bathroom, separate bath and shower
- Spacious combined lounge / dining area, internal laundry facilities
- Generous bedroom with built-in wardrobes, loads of storage
- Lovely balcony with leafy outlook, ideal for alfresco entertaining