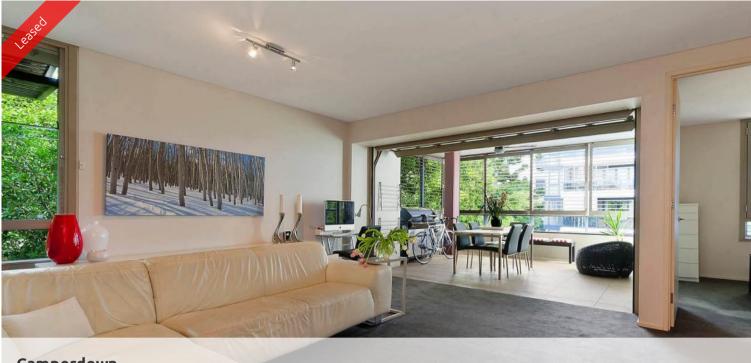

# "VIE 2" ONE BEDROOM APARTMENT!

Superbly positioned within "Vie 2" is this fabulous one bedroom apartment boasting a tranquil leafy outlook. Features include:

- Modern open plan kitchen with gas cook top and dishwasher
- Sleek walk through bathroom, separate bath and shower
- Spacious combined lounge / dining area, internal laundry facilities
- Generous bedroom with built-in wardrobes, loads of storage
- Lovely balcony with leafy outlook, ideal for alfresco entertaining

Being in The City Quarter Complex you will be able to enjoy the free, unlimited access to your choice of a 50 metre outdoor or 25m indoor pool and two gymnasiums. The complex also has 24 hour security, a Japanese restaurant, cafe & convenience store.