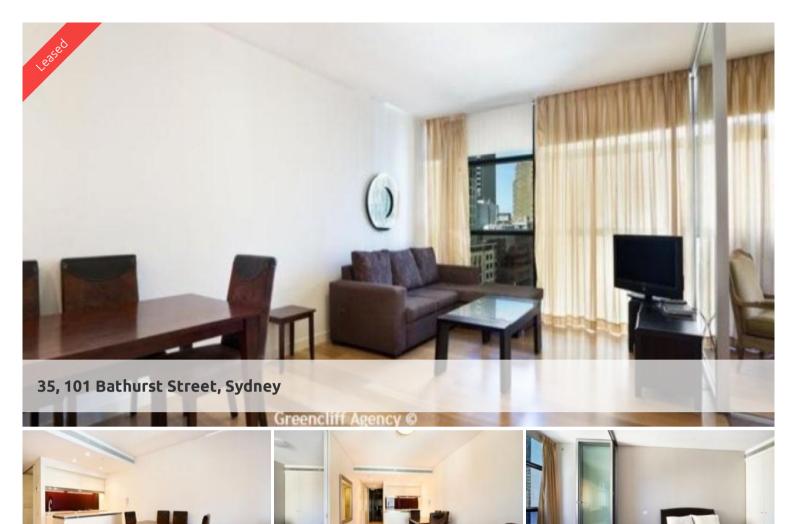

## \*\* UNDER APPLICATION \*\*

"LUMIERE" FURNISHED ONE BEDROOM APARTMENT NO PARKING Fully furnished one bedroom apartment available located on level 35, full access to Club Lumiere.

Featuring modern & tasteful furnishings, spacious combined lounge and dining areas, state of the art modern kitchen with dishwasher, grand bathroom with internal laundry, completely furnished to a high quality.

Located in the heart of Sydney's iconic Town Hall precinct, Lumiere at Regent Place is a residential village in the sky. Consisitng of an elegant glass tower floating above a new retail & commercial arcade, Regent Place. Soaring 56 levels, Lumiere Residences, features a collection of light-filled and spacious homes that embrace the historic surrounds. A living innovation in every sense, Lumiere at Regent Place is set to transform this prestigious mid-town precinct of Sydney into a vibrant living quarter.