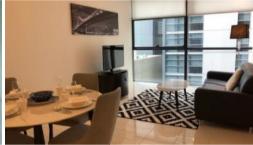

Furnished one bedroom available in Lumiere Residences.

Furnished one bedroom apartment available, located on level 17 of the Lumiere building.

Furnished interior, complete with tiled flooring throughout, state of the art modern kitchen facilities with dishwasher, grand bathroom, floor to ceiling glass windows, spacious internal laundry with washer and dryer, and unlimited access to Club Lumiere facilities.