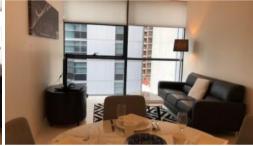

Furnished one bedroom available in Lumiere Residences.

Furnished one bedroom apartment available, located on level 17 of the Lumiere building.

Furnished interior, complete with tiled flooring throughout, state of the art modern kitchen facilities with dishwasher, grand bathroom, floor to ceiling glass windows, spacious internal laundry with washer and dryer, and unlimited access to Club Lumiere facilities.