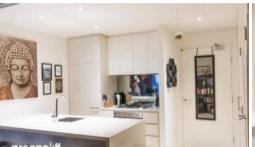

## You will love:

- The designer kitchen with gas cooking, microwave, dishwasher and breakfast bar
- Double sized bedroom with built in wardrobe and balcony access
- Separate lounge and dining area leading out to large balcony
- Chic bathroom
- Internal laundry with dryer
- Ducted air-conditioning throughout
- Car space located next to the lift