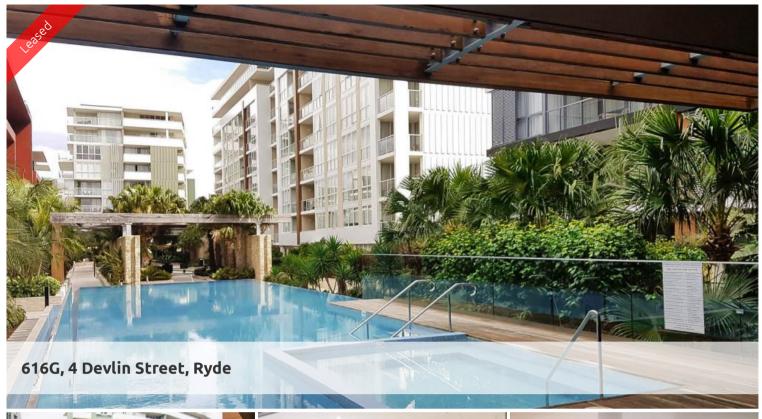

## The complex features:

- Resort style pool
- Piano/music room
- Gymnasium
- BBQ and lounge areas
- Library/study and meeting area
- Everything at your doorstep that Top Ryde features

Be the first to inspect this amazing 1 bedroom apartment which will be the new home you've been searching for