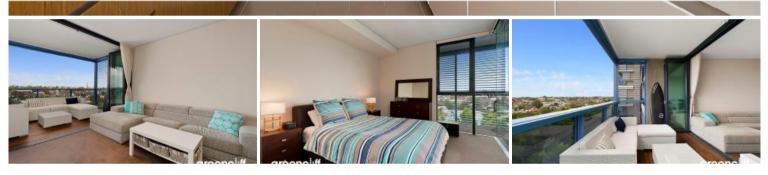

## 'TRIO' ONE BEDROOM APARTMENT + PARKING!

Sunny and spacious West facing one bedroom apartment located on the 6th floor of the North building of sought after "Trio". Features include:

- Open plan gas kitchen with Smeg stainless steel appliances
- Spacious living area superbly flowing to generous loggia
- Internal laundry facilities
- Sleek bathroom with separate bath and shower
- Spacious bedroom with built-in robes and lovely outlook
- Superb finishes throughout, reverse cycle air conditioning
- Natural flow of indoor/outdoor living, ideal for alfresco entertaining
- Generous loggia
- Security building with car space + storage