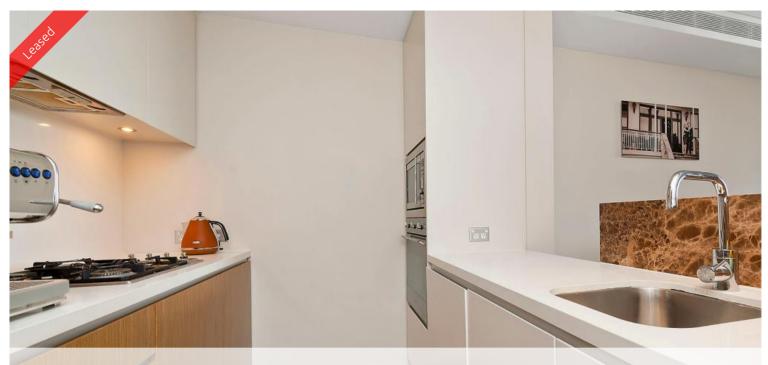

## 'TRIO' ONE BEDROOM APARTMENT + PARKING!

Sunny and spacious West facing one bedroom apartment located on the 6th floor of the North building of sought after "Trio". Features include:

- Open plan gas kitchen with Smeg stainless steel appliances
- Spacious living area superbly flowing to generous loggia
- Internal laundry facilities
- Sleek bathroom with separate bath and shower
- Spacious bedroom with built-in robes and lovely outlook
- Superb finishes throughout, reverse cycle air conditioning
- Natural flow of indoor/outdoor living, ideal for alfresco entertaining
- Generous loggia
- Security building with car space + storage