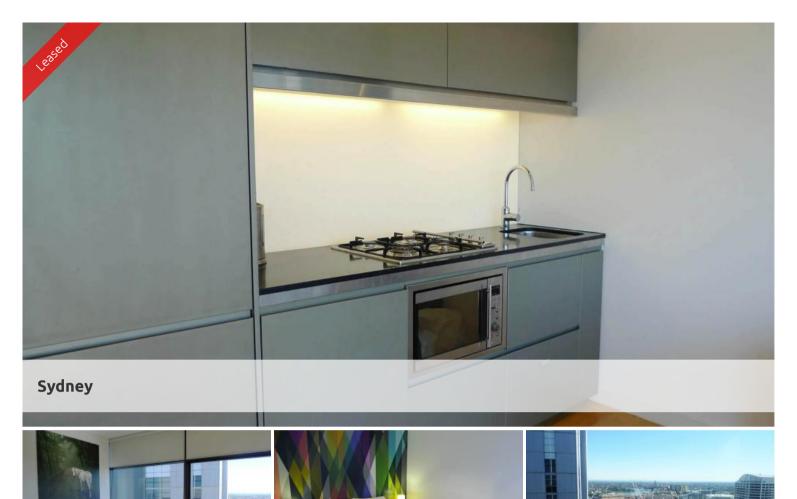

The executive suite features

- Furnished
- Timber flooring through out
- Roughly 42sqm with built in robe
- Modern kitchen & bathroom facilities
- Internal laundry
- Ducted air conditioning
- Full access to Club Lumiere and building facilities