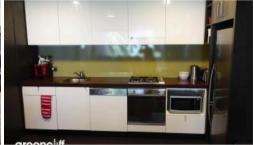

## SPACIOUS ONE BEDROOM APARTMENT WITH PARKING

Superbly positioned within "Vie 2" is this fabulous one bedroom apartment boasting a tranquil leafy outlook. Features include:

- Modern open plan kitchen (gas cook top, dishwasher)
- Spacious combined lounge / dining area
- Large bathroom with separate bath and shower
- Internal laundry facilities including washing machine and dryer
- Generous bedroom with built-in wardrobes, loads of storage
- Balcony with leafy outlook
- 1 Security car space