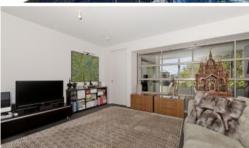

## SPACIOUS ONE BEDROOM APARTMENT WITH PARKING

Superbly positioned within "Vie 2" is this fabulous one bedroom apartment boasting a tranquil leafy outlook. Features include:

- Modern open plan kitchen (gas cook top, dishwasher)
- Spacious combined lounge / dining area
- Large bathroom with separate bath and shower
- Internal laundry facilities including washing machine and dryer
- Generous bedroom with built-in wardrobes, loads of storage
- Balcony with leafy outlook
- 1 Security car space