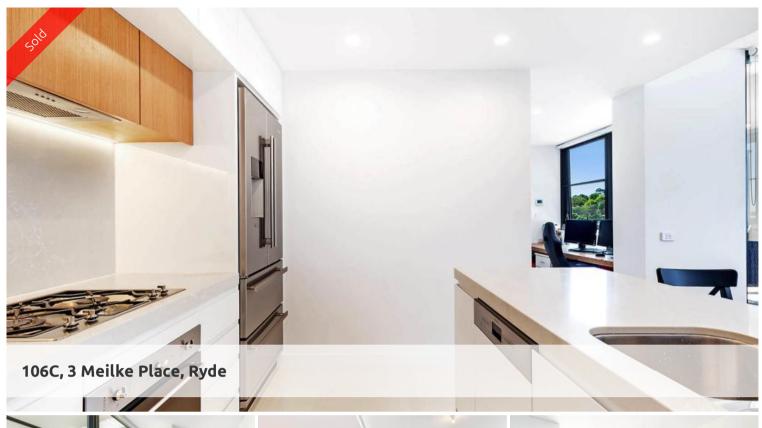

### QUIET NORTH EAST ASPECT 2 BEDROOM APARTMENT

Spoil yourself with this corner positioned 2 bedroom, 1 bathroom, 1 car space + storage apartment.

Located in the recently completed Canopy Central building with the Putney Hill estate, this well appointed apartment is a must to inspect.

### You will love the:

- Large combined lounge and dining area leading to North facing balcony
- Natural light from 3 aspects North, East & South
- Double sized bedrooms, both featuring built in wardrobes
- Large study area with natural light
- Double sized pantry and SMEG kitchen appliances
- Sparkling bathroom
- No common walls
- 2.7 meter high ceilings
- Ducted air conditioning throughout
- Floor to ceiling basement storage