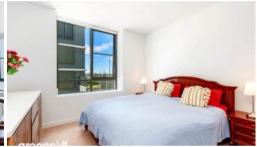

### You will love the:

- Large combined lounge and dining area leading to North facing balcony
- Natural light from 3 aspects North, East & South
- Double sized bedrooms, both featuring built in wardrobes
- Large study area with natural light
- Double sized pantry and SMEG kitchen appliances
- Sparkling bathroom
- No common walls
- 2.7 meter high ceilings
- Ducted air conditioning throughout
- Floor to ceiling basement storage