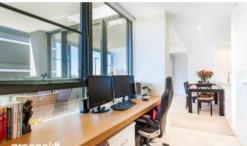

### You will love the:

- Large combined lounge and dining area leading to North facing balcony
- Natural light from 3 aspects North, East & South
- Double sized bedrooms, both featuring built in wardrobes
- Large study area with natural light
- Double sized pantry and SMEG kitchen appliances
- Sparkling bathroom
- No common walls
- 2.7 meter high ceilings
- Ducted air conditioning throughout
- Floor to ceiling basement storage