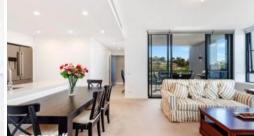

### You will love the:

- Large combined lounge and dining area leading to North facing balcony
- Natural light from 3 aspects North, East & South
- Double sized bedrooms, both featuring built in wardrobes
- Large study area with natural light
- Double sized pantry and SMEG kitchen appliances
- Sparkling bathroom
- No common walls
- 2.7 meter high ceilings
- Ducted air conditioning throughout
- Floor to ceiling basement storage