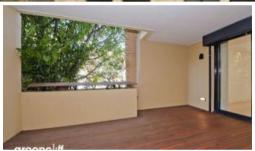

## "ICON" ONE BEDROOM APARTMENT WITH CAR SPACE

Perfectly positioned in the popular "ICON" building is this spacious one bedroom apartment. Features include:

- Combined lounge/dining flowing to balcony
- Modern kitchen with gas cooktop and dishwasher
- Sleek bathroom, internal laundry facilities
- Generous bedroom with built in wardrobe
- Security building with lift and security car space