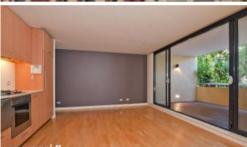

## "ICON" ONE BEDROOM APARTMENT WITH CAR SPACE

Perfectly positioned in the popular "ICON" building is this spacious one bedroom apartment. Features include:

- Combined lounge/dining flowing to balcony
- Modern kitchen with gas cooktop and dishwasher
- Sleek bathroom, internal laundry facilities
- Generous bedroom with built in wardrobe
- Security building with lift and security car space