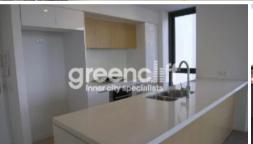

## Ultra Sleek and modern apartment

This apartment is meticulously designed, with stunning fittings and finishes. Two bedrooms plus study nook. Fantastic location and features chic open plan layout with a large balcony.

- Ultra modern apartment with lift facilites
- Chic open plan layout with wall-to-wall sliding glass doors
- Zoned air conditioning, NBN ready
- Shadowline ceilings and exterior aluminium privacy shutters
- Open plan kitchen, CaesarStone benchtop and Blanco appliances
- Designer sleek bathrooms with wall-hung vanities, bath in main
- Convenience of an internal laundry with a dryer
- Features security parking and lift access
- Very close to Top Ryde shopping Centre, local schools and public transport