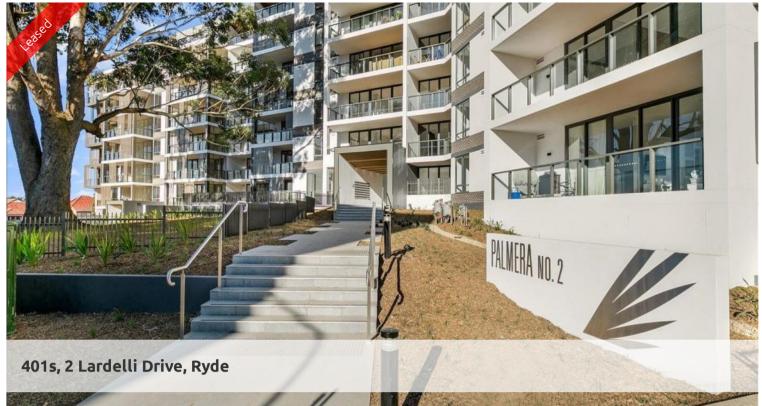

## Ultra Sleek and modern apartment

This apartment is meticulously designed, with stunning fittings and finishes. Two bedrooms plus study nook. Fantastic location and features chic open plan layout with a large balcony.

- Ultra modern apartment with lift facilites
- Chic open plan layout with wall-to-wall sliding glass doors
- Zoned air conditioning, NBN ready
- Shadowline ceilings and exterior aluminium privacy shutters
- Open plan kitchen, CaesarStone benchtop and Blanco appliances
- Designer sleek bathrooms with wall-hung vanities, bath in main
- Convenience of an internal laundry with a dryer
- Features security parking and lift access
- Very close to Top Ryde shopping Centre, local schools and public transport