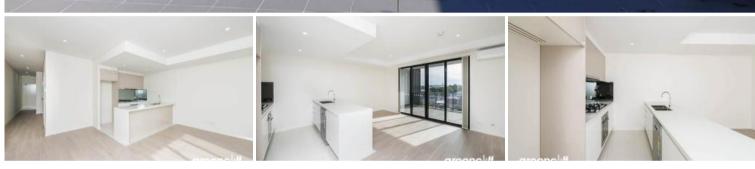

Features of this brand new apartment include

- Corner positioned apartment with only 1 common wall
- Timber floors to living area, carpet in bedrooms
- Gourmet kitchen with 6 gas burner, dishwasher and microwave
- 2 spacious bedrooms, both with mirrored built-in robes
- Internal laundry including dryer
- Split system air-conditioning in lounge area
- Large balcony with, gas water and electricity outlets
- Car space and storage located next to the lift