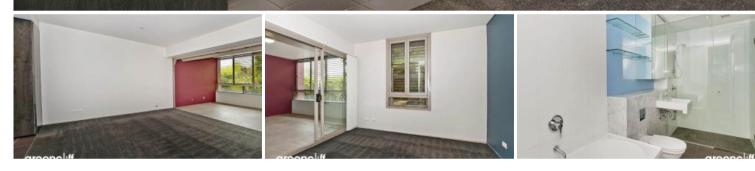

## 'VIE 5' ONE BEDROOM APARTMENT + PARKING

Immaculately presented one bedroom apartment with large open living & entertainment space. Features include:

-Kitchen with European appliances, dishwasher, oven & gas cook top.

- Internal Laundry with Fisher & Paykel dryer.
- Good sized bedroom with built in wardrobes.
- Bathroom with separate shower and bath tub.
- 1 parking space in the security car park.

- The Loggia (indoor/outdoor entertainment area) is a signature feature of the apartments in City Quarter.