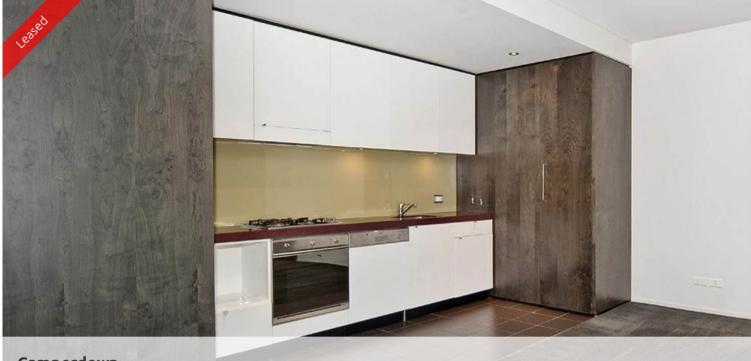

## 'VIE 5' ONE BEDROOM APARTMENT + PARKING

Immaculately presented one bedroom apartment with large open living & entertainment space. Features include:

-Kitchen with European appliances, dishwasher, oven & gas cook top.

- Internal Laundry with Fisher & Paykel dryer.
- Good sized bedroom with built in wardrobes.
- Bathroom with separate shower and bath tub.
- 1 parking space in the security car park.

- The Loggia (indoor/outdoor entertainment area) is a signature feature of the apartments in City Quarter.