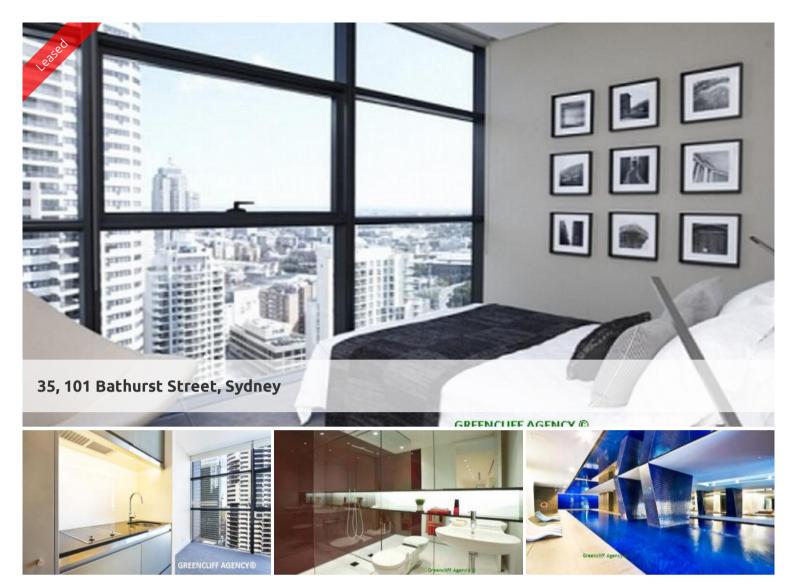

## Inspection cancelled - Property Leased

Fully Furnished Studio + Parking + Electricity Included Fully furnished, south facing (approximately 20 square metres in size) studio apartment located on level 35.

Featuring modern kitchen, bathroom, full accces to Club Lumiere and building facilities.

Facilities include access to spectacular indoor/outdoor 50 & 20 metre pool, sauna, spa, gym, function room & two cinemas.