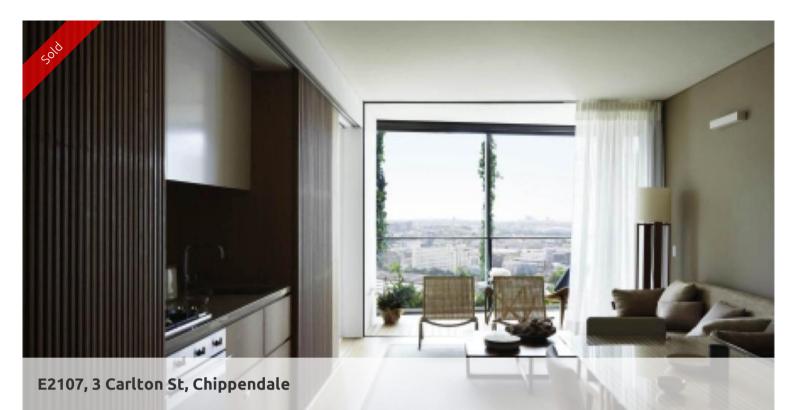

## INTERNATIONALLY AWARDED AS THE WORLD'S BEST SKYSCRAPERS IN 2014

Cleverly designed with a superb finish that demonstrates the careful attention to detail.

The floorplan utilises space for maximum functionality and privacy. The loggia room is a fully glazed highly flexible space that extends your living room, study or urban garden.

Property features:

- Loggia
- Double glazed windows
- Air conditioning
- Ensuite
- Energy efficient appliances
- Dishwasher
- Basement storage
- 24/7 concierge services
- Pool & gym

Outgoings per quarter (approx.):