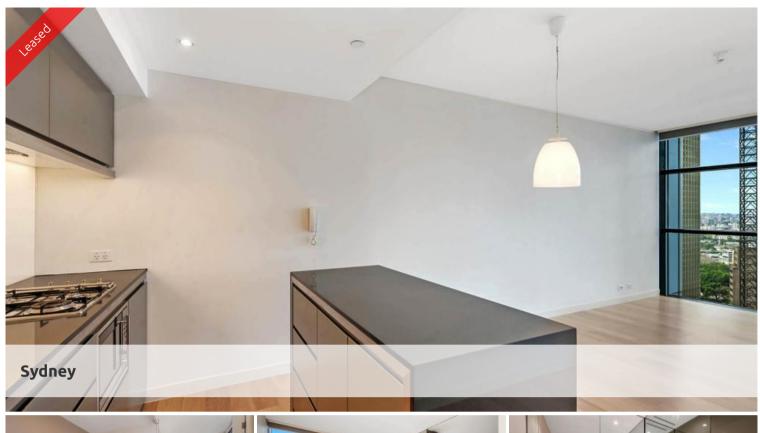

This apartment features:-

- Spacious combined lounge and dining area, enjoy views over the city
- Open plan kitchen with European gas cooking, Stone benchtop and drawer dishwasher
- Double sized bedroom with built-in wardrobes
- Floor to ceiling windows
- Internal laundry with dryer
- Generous study area
- Air conditioned, intercom system
- Unfurnished