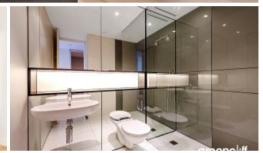

This apartment features:-

- Spacious combined lounge and dining area, enjoy views over the city
- Open plan kitchen with European gas cooking, Stone benchtop and drawer dishwasher
- Double sized bedroom with built-in wardrobes
- Floor to ceiling windows
- Internal laundry with dryer
- Generous study area
- Air conditioned, intercom system
- Unfurnished