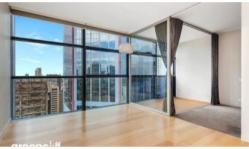

This apartment features:-

- Spacious combined lounge and dining area, enjoy views over the city
- Open plan kitchen with European gas cooking, Stone benchtop and drawer dishwasher
- Double sized bedroom with built-in wardrobes
- Floor to ceiling windows
- Internal laundry with dryer
- Generous study area
- Air conditioned, intercom system
- Unfurnished