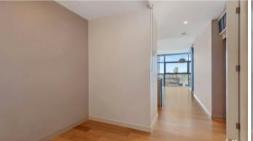

This apartment features:-

- Spacious combined lounge and dining area, enjoy views over the city
- Open plan kitchen with European gas cooking, Stone benchtop and drawer dishwasher
- Double sized bedroom with built-in wardrobes
- Floor to ceiling windows
- Internal laundry with dryer
- Generous study area
- Air conditioned, intercom system
- Unfurnished