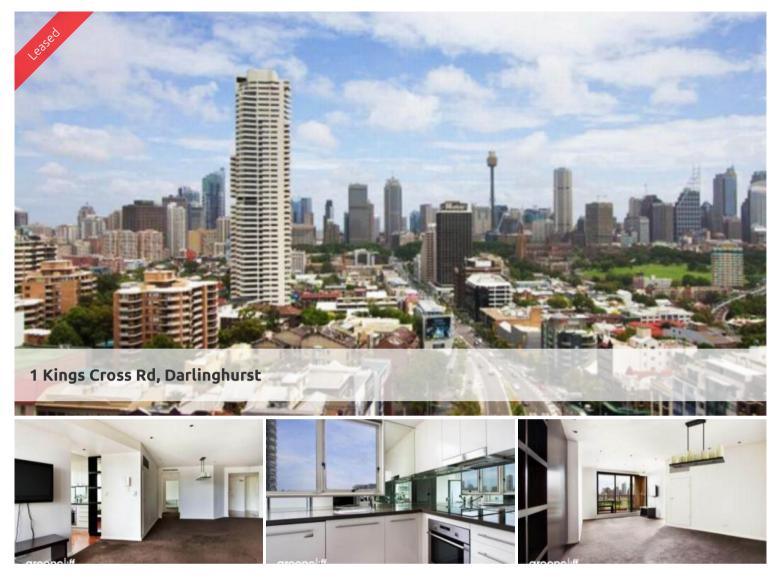

## "THE ELAN" TWO BEDROOM APARTMENT WITH SUPERB VIEWS & CARSPACE!

Perfectly positioned in one of the area's signature security buildings, "The Elan", is this stunning two bedroom apartment with security car space. Sit back and admire the spectacular views of the stunning Sydney city skyline and Rushcutters Bay from every angle of the apartment. Features include:

- Sleek designer gourmet kitchen with a dishwasher
- Combined lounge/dining area
- Two bedrooms with built-in wardrobes, air conditioning
- Master suite boasting oversized ensuite, dual basins and deep bath
- Internal laundry with washing machine and dryer, plenty of storage throughout
- Clever positioning of mirrors easily accentuating the superb views on offer

Ideally located in a sought after security building, boasting 24 hour concierge, heated in ground pool set amongst superb gardens, spa, sauna, gym, games & entertainment room. Moments stroll from all the action of the Kings Cross locale, shops, cafes, bars, restaurants and transport.