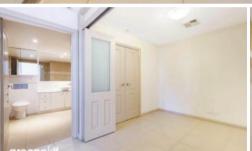

### Features:

- Spacious combined lounge and dining area
- Modern kitchen featuring SMEG stainless steel appliances, gas cooking, fridge and plenty of cupboard space
- Double sized bedroom with built in wardrobe
- Separate study/guest bedroom
- bathroom with separate shower and bath
- Undercover balcony with gas bayonet
- Ducted air conditioning
- Tandem car space