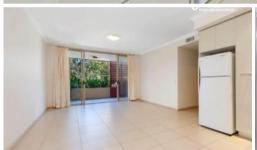

### Features:

- Spacious combined lounge and dining area
- Modern kitchen featuring SMEG stainless steel appliances, gas cooking, fridge and plenty of cupboard space
- Double sized bedroom with built in wardrobe
- Separate study/guest bedroom
- bathroom with separate shower and bath
- Undercover balcony with gas bayonet
- Ducted air conditioning
- Tandem car space