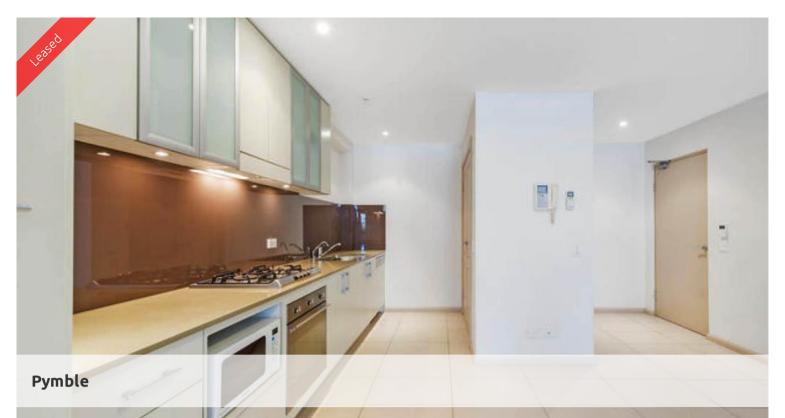

### Features:

- Spacious combined lounge and dining area
- Modern kitchen featuring SMEG stainless steel appliances, gas cooking, fridge and plenty of cupboard space
- Double sized bedroom with built in wardrobe
- Separate study/guest bedroom
- bathroom with separate shower and bath
- Undercover balcony with gas bayonet
- Ducted air conditioning
- Tandem car space