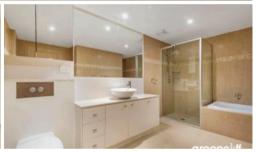

### Features:

- Spacious combined lounge and dining area
- Modern kitchen featuring SMEG stainless steel appliances, gas cooking, fridge and plenty of cupboard space
- Double sized bedroom with built in wardrobe
- Separate study/guest bedroom
- bathroom with separate shower and bath
- Undercover balcony with gas bayonet
- Ducted air conditioning
- Tandem car space