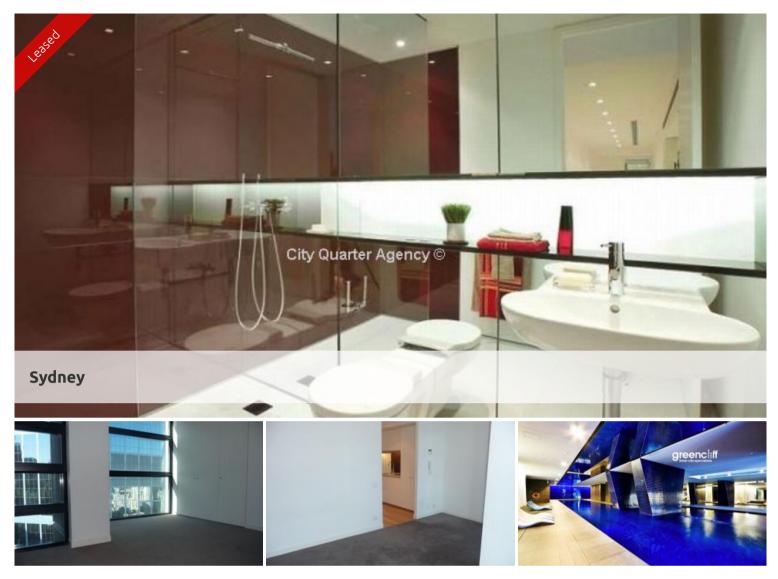

## Studio - Lumiere Residence

Unfurnished studio apartment located in the sought after Lumiere Residences.

The studio features

- Roughly 25sqm with built in robe
- Modern kitchen & bathroom facilities
- Shared laundry with only one other apartment
- Electricity included in your rent
- Ducted air conditioning
- Full access to Club Lumiere and building facilities

The Lumiere Residences features 2 levels of private residential facilities including a 50 metre swimming pool spanning indoor to outdoor, a comprehensive first class gym, yoga/games room, 2 cinemas, meeting area and 24 hour concierge/security. Living in Lumiere is all about giving residents the distinct advantage of convenience, such as finding something to do as close as "downstairs" in Regent's Place own restaurants, or the city's cinema precinct.