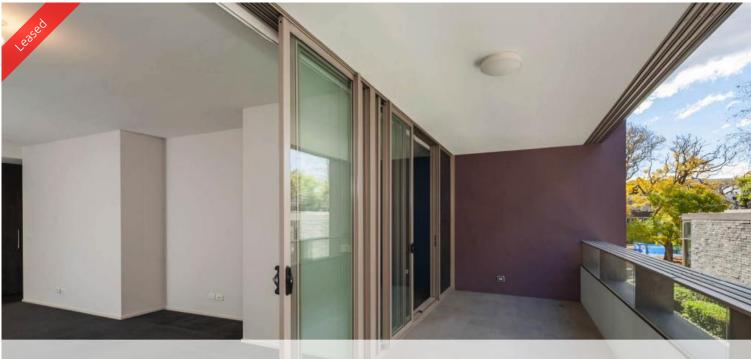

## NEWLY PAINTED ONE BEDROOM APARTMENT!

Spacious and stylish one bedroom apartment in sought after "VIE 1". Features include:

- Ultra modern open plan kitchen with dishwasher and gas cook top
- Spacious combined lounge/dining area flowing to huge balcony
- Generous bedroom with walk through built-in wardrobes and loggia access
- Sleek bathroom with separate bath and shower, internal laundry facilities
- Boasts a superb flow of indoor outdoor living ideal for alfresco entertaining

Lease term: 6-12 months Pets: No pets allowed Availability: 05/08/2017

Superbly located in a security building with lift acces within the City Quarter complex, comprising of 50 metre outdoor pool, 25m indoor pool, two gymnasiums and the added convenience of 24 hour security, restaurant, cafés and convenience store. All a short bus ride from the city or an easy stroll to Annandale shopping village, Glebe, Broadway, Leichhardt and Newtown, all just around the corner.