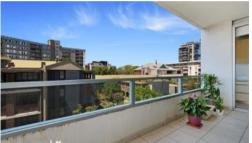

## Apartment features: -

- Spacious living area boasting tranquil leafy outlook
- Ultra modern open plan kitchen with gas cook top and dishwasher
- Private loggia, ideal for alfresco entertaining
- Large bedroom with built-in wardrobe, light and airy throughout
- Bathroom with separate bath and shower
- Undercover security carspace