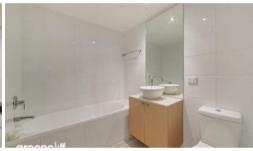

## Apartment features: -

- Spacious living area boasting tranquil leafy outlook
- Ultra modern open plan kitchen with gas cook top and dishwasher
- Private loggia, ideal for alfresco entertaining
- Large bedroom with built-in wardrobe, light and airy throughout
- Bathroom with separate bath and shower
- Undercover security carspace