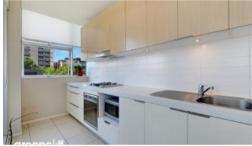

## Apartment features: -

- Spacious living area boasting tranquil leafy outlook
- Ultra modern open plan kitchen with gas cook top and dishwasher
- Private loggia, ideal for alfresco entertaining
- Large bedroom with built-in wardrobe, light and airy throughout
- Bathroom with separate bath and shower
- Undercover security carspace